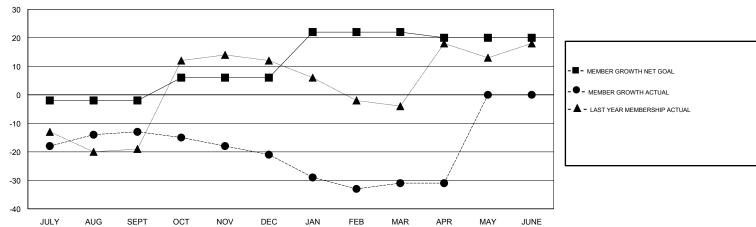

## GOALS AND ACTUAL MEMBERS CUMULATIVE

| DROPPED CLUBS: 0  DROPPED MEMBERS |    | 17 CLUBS OF 35 ADDED 1 OR MORE NEW MEMBERS | GENDER DISTRIBUTION  MALE 644 (68.58%)  FEMALE 295 (31.42%)  Women Percentage Fiscal Year Goal: 40% |     |  |
|-----------------------------------|----|--------------------------------------------|-----------------------------------------------------------------------------------------------------|-----|--|
| DECEASED                          | 21 | CLICK HERE FOR CUMULATIVE                  | TOTAL FAMILY UNIT MEMBERS                                                                           |     |  |
| CLUB CANCELLED                    | 0  | MEMBERSHIP DATA                            |                                                                                                     | 400 |  |
| OTHER                             | 66 |                                            | FAMILY MEMBERS PAYING HALF DUES                                                                     | 123 |  |
| TOTAL                             | 87 |                                            |                                                                                                     |     |  |