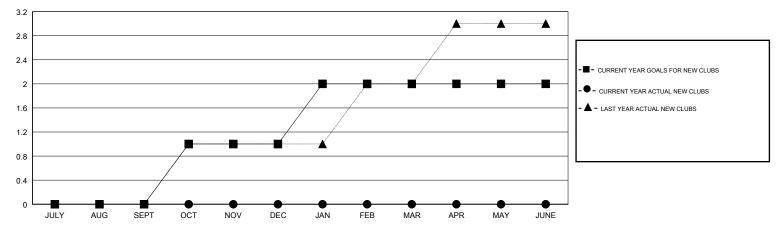

JULY/AUG/SEPT | 0             | 0           | 0             | JULY/AUG/SEPT         | -2                        | 19                      | 29                                           |
| OCT/NOV/DEC   | 1             | 0           | 0             | OCT/NOV/DEC           | 8                         | 19                      | 27                                           |
| JAN/FEB/MAR   | 1             | 0           | 0             | JAN/FEB/MAR           | 16                        | 14                      | 21                                           |
| APR/MAY/JUNE  | 0             | 0           | 0             | APR/MAY/JUNE          | -2                        | 11                      | 10                                           |

#### GOALS AND ACTUAL NEW CLUBS CUMULATIVE



## GOALS AND ACTUAL MEMBERS CUMULATIVE



| DROPPED CLUBS: 0  DROPPED MEMBERS |    | 17 CLUBS OF 35 ADDED 1 OR MORE NEW MEMBERS | GENDER DISTRIBUTION  MALE 644 (68.58%)  FEMALE 295 (31.42%)  Women Percentage Fiscal Year Goal: 40% |     |  |
|-----------------------------------|----|--------------------------------------------|-----------------------------------------------------------------------------------------------------|-----|--|
| DECEASED                          | 21 | CLICK HERE FOR CUMULATIVE                  | TOTAL FAMILY UNIT MEMBERS                                                                           |     |  |
| CLUB CANCELLED                    | 0  | MEMBERSHIP DATA                            |